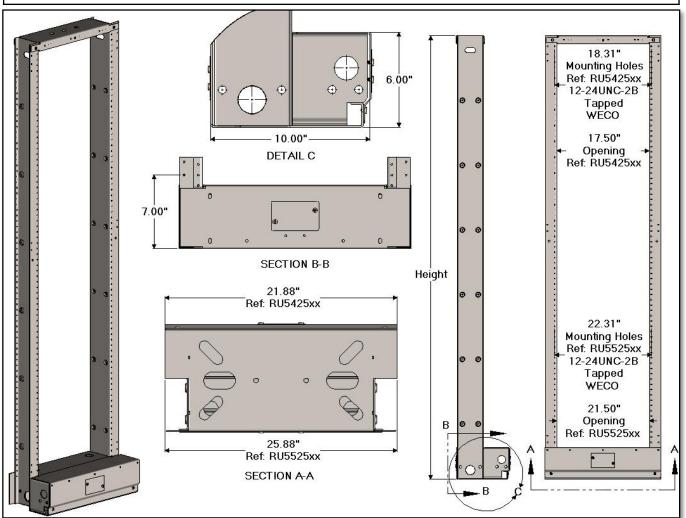

## RU5 Series Guard Box Wide Flange **WECO Mounting Spacing**

## RU5 Series - Guard Box Wide Flange - 1.00" Mounting Spacing - WECO

| RU5 Series - Guard Box Wide Flange - 1.00" Mounting Spacing - WECO |        |        |                                                                                                 |
|--------------------------------------------------------------------|--------|--------|-------------------------------------------------------------------------------------------------|
| CSF P/N#                                                           | Width  | Height | Description                                                                                     |
| RU5425xx                                                           | 19.00" | 7'-0"  | Guard Box Wide Flange [Closed Duct]<br>Double Sided - #12-24 Mounting Holes - 1.00" Spaced WECO |
| RU5525xx                                                           | 23.00" | 7'-0"  | Guard Box Wide Flange [Closed Duct]<br>Double Sided - #12-24 Mounting Holes - 1.00" Spaced WECO |